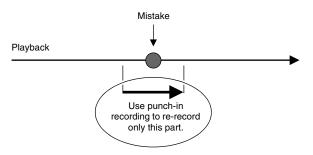

# Recording Your Keyboard Play.... E-35

| Recording to Built-in Song Memory<br>(Song Recorder)E-                                                               | -35 |
|----------------------------------------------------------------------------------------------------------------------|-----|
| Recording or Playing Back Multiple Songs E-                                                                          | -36 |
| Recording to a Specific Track (Part) E-                                                                              | -37 |
| Deleting Data Recorded with the Song Recorder E-                                                                     | -38 |
| Re-recording Part of a Recorder Song<br>(Punch-in Recording)E-<br>Recording to a USB Flash Drive (Audio Recorder) E- |     |